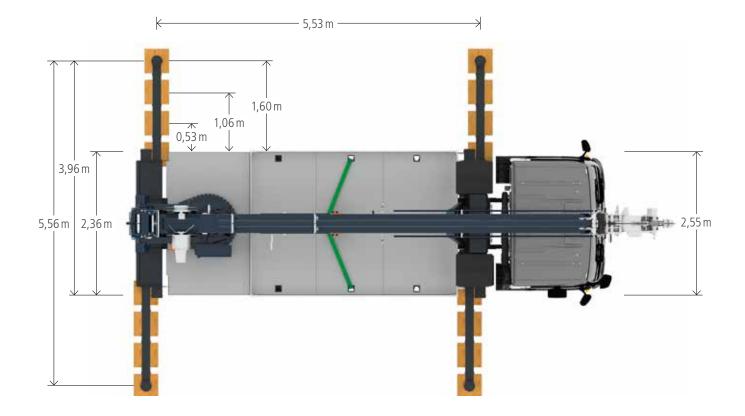

and efficiency – these are the main characteristics of smallest Böcker truck-mounted crane. Despite its compact and extremely light design, the AK 35/3000 still impresses by strong performance. With an extension length of 35 m and a working range up to 26.6 m, this crane reaches impressive working radiuses. The fly jib us mechanically extendible up to 11.2 m so that the working area can be optimally used.

Using the AK 35/3000 you also benefit from the well-proven advantages of Böcker crane technology, e.g. the sensitive telescopic functions when working with flat boom angle and the minimum slew radius.



All rights reserved for changes. All specified values are maximum values.

### Working range crane operation

Å

. . . . . . . .



Working range platform operation



## Dimensions







www.boecker.de

#### **Boecker UK Limited**

Grazebrook Industrial Park Hulbert Drive · Dudley West Midlands UK-DY2 0XW

Fon +44 (0)1384 476580 info@boecker.co.uk