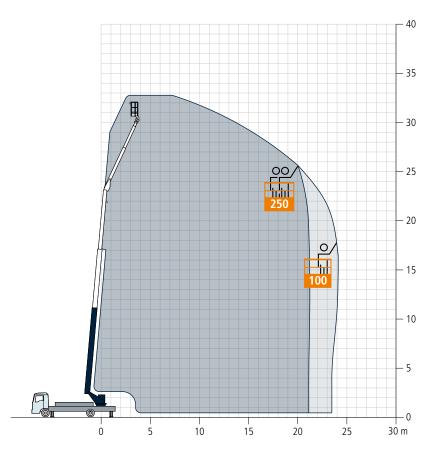

### Working range crane operation

Å

. . . . . . . .

Working range platform operation

#### Technical Data

| Permissible gross vehicle weight (t)                      | 8,6                                   |
|-----------------------------------------------------------|---------------------------------------|
| Max. payload (kg)                                         | 1.500 (optional 3.000)                |
| Max. extension length (m)                                 | 35,0                                  |
| Working height up to boom (m)                             | 23,7                                  |
| Boom extendable (m)                                       | 5,2 / 8,3 / 11,3                      |
| Boom payload (kg)                                         | 1.500 / 1.000 / 700                   |
| Main mast angle (degrees)                                 | 85                                    |
| Boom angle (degrees)                                      | 160                                   |
| Pivoting range (degrees)                                  | +/- 310                               |
| Hook speed (m/min)                                        | 60                                    |
| Range for crane operation at 250 kg (m)                   | 26,6                                  |
| Range for crane operation at 500 kg (m)                   | 20,0 (22,7 / 450 kg)                  |
| Range for crane operation at 1 t (m)                      | 13,4                                  |
| Range for crane operation at 2 t (m)                      | 6,5                                   |
| Range for crane operation at 4 t (m)                      | -                                     |
| Range for crane operation at 6 t (m)                      | -                                     |
| Range for crane operation at 12 t (m)                     | -                                     |
| Range for platform operation<br>with rotatable basket (m) | -<br>21,1 at 250 kg<br>24,1 at 100 kg |
| Range for platform operation<br>with hooped basket (m)    | 22,0 at 250 kg<br>24,5 at 100 kg      |
| Working height with rotatable basket max. (m)             | 32,8                                  |
| Working height with hooped basket max. (m)                | 33,0                                  |