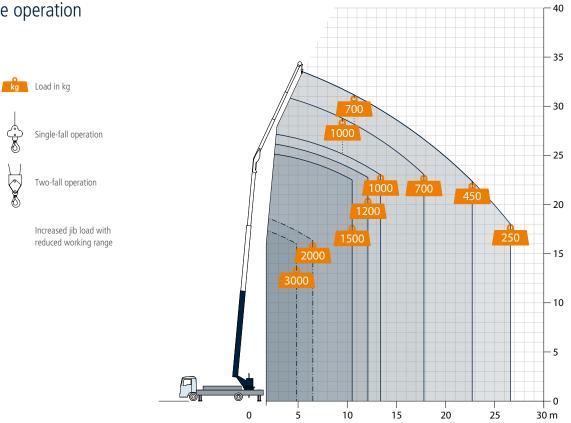

### Working range crane operation

Å

. . . . . . . .

Working range platform operation

#### Technical Data

| Permissible gross vehicle weight (t)                      | 8,6                                   |
|-----------------------------------------------------------|---------------------------------------|
| Max. payload (kg)                                         | 1.500 (optional 3.000)                |
| Max. extension length (m)                                 | 35,0                                  |
| Working height up to boom (m)                             | 23,7                                  |
| Boom extendable (m)                                       | 5,2 / 8,3 / 11,3                      |
| Boom payload (kg)                                         | 1.500 / 1.000 / 700                   |
| Main mast angle (degrees)                                 | 85                                    |
| Boom angle (degrees)                                      | 160                                   |
| Pivoting range (degrees)                                  | +/- 310                               |
| Hook speed (m/min)                                        | 60                                    |
| Range for crane operation at 250 kg (m)                   | 26,6                                  |
| Range for crane operation at 500 kg (m)                   | 20,0 (22,7 / 450 kg)                  |
| Range for crane operation at 1 t (m)                      | 13,4                                  |
| Range for crane operation at 2 t (m)                      | 6,5                                   |
| Range for crane operation at 4 t (m)                      | -                                     |
| Range for crane operation at 6 t (m)                      | -                                     |
| Range for crane operation at 12 t (m)                     | -                                     |
| Range for platform operation<br>with rotatable basket (m) | -<br>21,1 at 250 kg<br>24,1 at 100 kg |
| Range for platform operation<br>with hooped basket (m)    | 22,0 at 250 kg<br>24,5 at 100 kg      |
| Working height with rotatable basket max. (m)             | 32,8                                  |
| Working height with hooped basket max. (m)                | 33,0                                  |