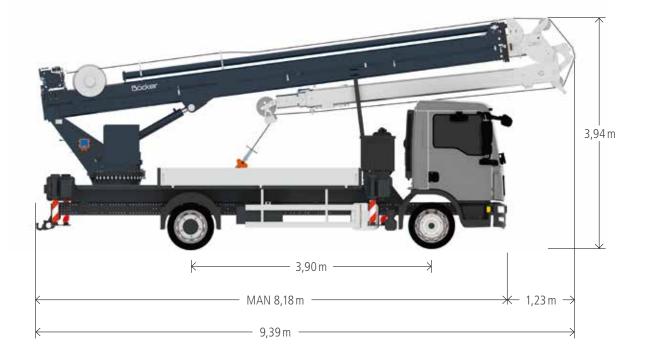

## Dimensions

www.boecker.de

#### Technical Data

| Permissible gross vehicle weight (t)                      | 8,6                                   |
|-----------------------------------------------------------|---------------------------------------|
| Max. payload (kg)                                         | 1.500 (optional 3.000)                |
| Max. extension length (m)                                 | 35,0                                  |
| Working height up to boom (m)                             | 23,7                                  |
| Boom extendable (m)                                       | 5,2 / 8,3 / 11,3                      |
| Boom payload (kg)                                         | 1.500 / 1.000 / 700                   |
| Main mast angle (degrees)                                 | 85                                    |
| Boom angle (degrees)                                      | 160                                   |
| Pivoting range (degrees)                                  | +/- 310                               |
| Hook speed (m/min)                                        | 60                                    |
| Range for crane operation at 250 kg (m)                   | 26,6                                  |
| Range for crane operation at 500 kg (m)                   | 20,0 (22,7 / 450 kg)                  |
| Range for crane operation at 1 t (m)                      | 13,4                                  |
| Range for crane operation at 2 t (m)                      | 6,5                                   |
| Range for crane operation at 4 t (m)                      | -                                     |
| Range for crane operation at 6 t (m)                      | -                                     |
| Range for crane operation at 12 t (m)                     | -                                     |
| Range for platform operation<br>with rotatable basket (m) | -<br>21,1 at 250 kg<br>24,1 at 100 kg |
| Range for platform operation<br>with hooped basket (m)    | 22,0 at 250 kg<br>24,5 at 100 kg      |
| Working height with rotatable basket max. (m)             | 32,8                                  |
| Working height with hooped basket max. (m)                | 33,0                                  |